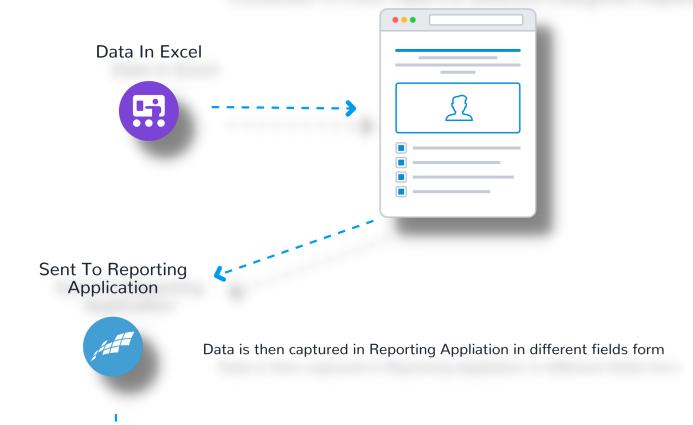

ote: Data will be made as per Year Till Date (YTD), Month Till Date (MTD), Current Last Date (CLD).



#### REPORTS

- Zone Wise
- Product Wise
- Designation Wise
- Team Wise
- Total Stock
- Inventory Left
- Scope

#### HOSTING

 Hosting can be done on our servers as well.

#### **TECHNICAL**

- We are currently analyzing softwares like DotNet,
  SpringBoot, Angular which can be best suitable with Microsoft for giving fastest results.
- Database used will be MySQL or if you have your own Database then you can share the details with us.

## WHAT WE NEEED FROM YOU?

01 A sample excel for reporting

MySQL Table Data to start the process

Non Disclosure Agreement

E-mail Server Credentials, Domain Details etc.



# **ARCHITECTURE**

Converted To Pivot Table For Different Categories Reporting