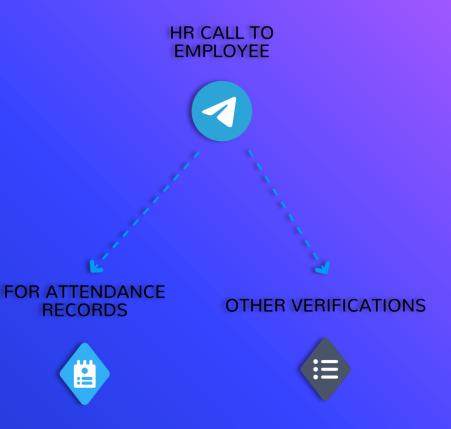

### THIRD CAMPAIGN

**EXIT CAMPAIGN** 

HR calls for checking the attendance records and other verification calls