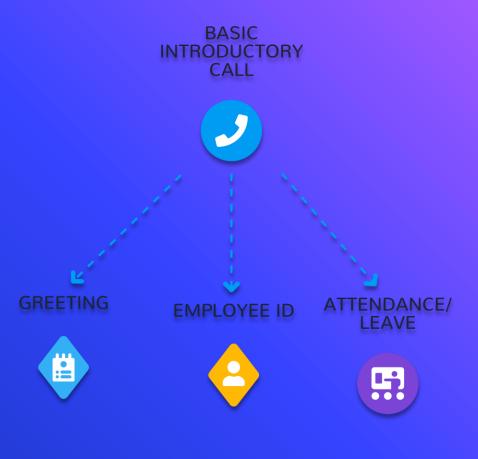

## FIRST CAMPAIGN

JOINING THE COMPANY

For basic introductory calls:

- Greeting messages
- Employee id
- Attendance/leave details