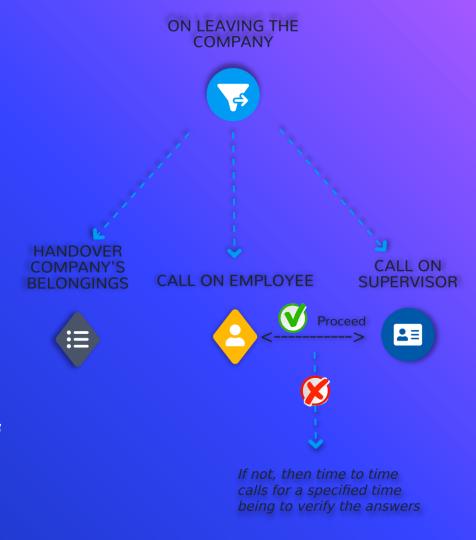

#### LEAVING THE COMPANY

If someone leaves the company then his inputs will be taken:

- Have he hand-over the laptop, id car, power of attorney etc. similar details
- One call on employee and one call on supervisor for matching the answers, if yes then proceed and if not then time to time calls for a specified time being to verify the answers