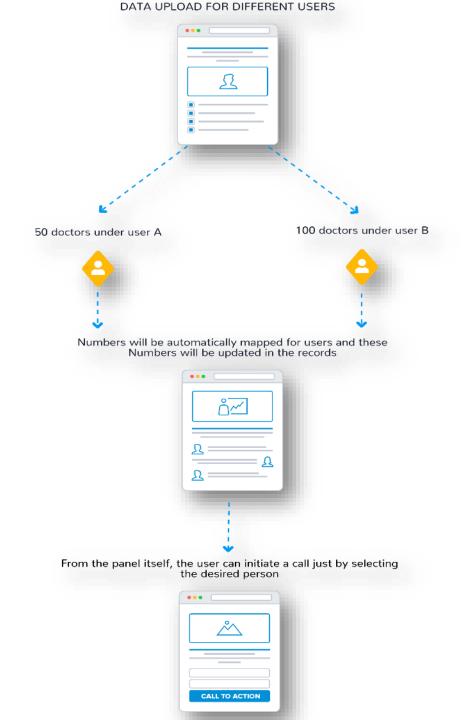

DATA UPLOAD OF DIFFERENT USERS

EX: 50 DOCTORS UNDER USER A, 100 DOCTORS UNDER USER B

- NUMBERS WILL BE AUTOMATICALLY MAPPED FOR USERS (IN EXCEL FILE FORMAT)
- IF A USER LOGINS, HE CAN VIEW ALL THE DOCTORS UNDER HIM
- IF THE USER WANTS TO PLACE A CALL TO THE DOCTOR, HE CAN DIRECTLY CLICK THE DESIRED PERSON AND THE CALL WILL BE PLACED INSTANTLY

The system will be updated automatically with the logs for timing the call was placed and the time duration as well.