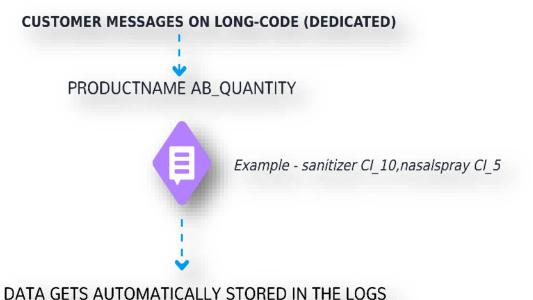

 CUSTOMER MESSAGES ON LONG-CODE

EX: PRODUCTNAME AB\_QUANTITY

- DATA GETS STORED IN THE LOGS
- USER CAN VIEW THE REPORT IN THE FORM OF:

MOBILE NUMBER - PRODUCT - QUANTITY

Hierarchy is distinguished with mobile number, the user with the given hierarchy can view the reports under that section.